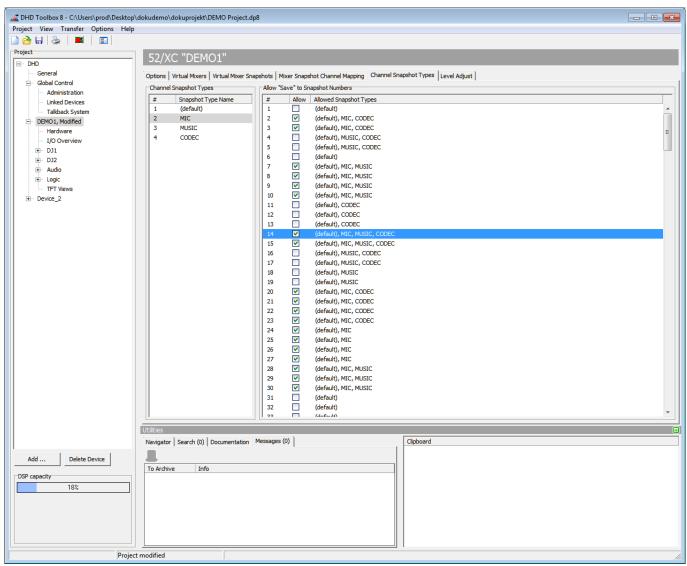

## **Channel Snapshot Types**

Here, you can assign the channel snapshot types you created at Global Control/Channel Snapshot Types.

Assigning snapshot channel types to channel snapshots.

In the Channel Snapshot Types list, all created channel snapshot types are shown.

All 250 available channel snapshots are shown in the Allow "Save" to Snapshot Numbers list. Each snapshot is identified by a consecutively numbering.

To assign a channel snapshot type to a channel snapshot or to undo an assignment, select a type in the Channel Snapshot Types list and select the check box in the row of the snapshot channel you want to edit in the Allow "Save" to Snapshot Numbers list. Which channel snapshot types are assigned to the channel snapshots is shown in the Allowed Snapshot Types column.