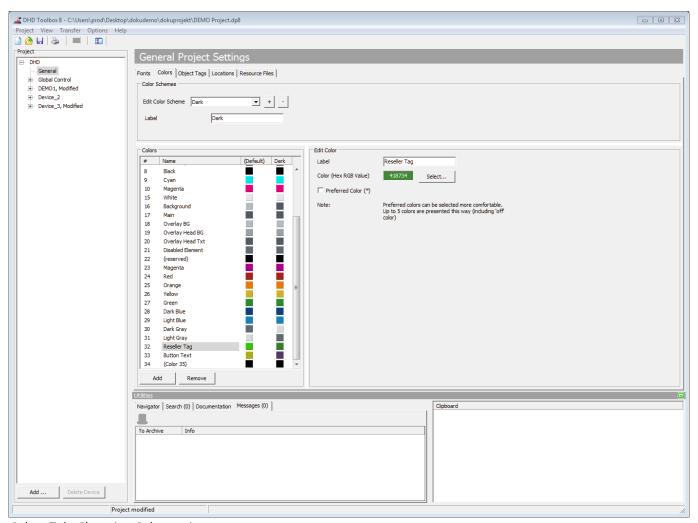

## **Colors**

On the Colors tab, you can manage your color schemes and used colors. Colors and color schemes are useful for TFT design.

You can select colors for every TFT element and change them when selecting another scheme or centrally edit one color here.

Colors Tab. Changing Color settings.

To add a color, click Add. On the bottom of the list, a new color entry named (Color <X>) is created. Select it, to set the Color settings in the Edit Color area.

Enter a distinctive name for the color in the Label box. It will later be shown on every selection menu for colors.

Select the color you want. There are two ways to do so:

• Visual color selection. Click Select. The a color selector will be displayed. Here you cam select basic colors, create user defined colors or select in the color graphic on the right. For creation of user defined colors, select the Entry where to save it and the color you want and click Add Color. If you made your choice, click OK. The color will now be selected in the HEX value field.

• Direct HEX code selection. If you have a predefined color, you can directly add the HEX value. Simply click in the field that has the default value 000000 and enter your HEX color code. Entering # before the HEX code is not necessary and will be ignored. For more information on HEX colors, see WWikipedia: Web Colors.

The first 27 colors of every scheme are predefined. They can not be deleted and Label can not be changed. On (Default) theme, the Color can not be changed.

The first 11 colors are reserved for system functions and have to exist in every scheme and can not be edited.

This restrictions do not affect Preferred Color (\*) setting.

## **Preferred Colors**

You can select up to 4 colors as preferred color. When selected, they will be shown on color selection menus directly and on top of the dropdown menu. Also, of f is always a preferred color.